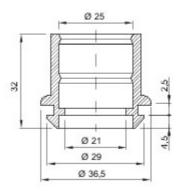

30

| Colour                | Grey RAL 7035                           | IP degree                  | IP44   |
|-----------------------|-----------------------------------------|----------------------------|--------|
| Material              | Flexible polymer                        | For external conduits (mm) | 25     |
| Mounting hole Ø (mm)  | 29                                      | Glow Wire Test             | 750 °C |
| Operating temperature | -5 +60 °C                               | Electrocod                 | 21221  |
| Standard              | EN 61386-1 - EN 60670-1 (as applicable) |                            |        |

## DIMENSIONAL

GEWISS S.p.A. Via A. Volta, 1 24069 Cenate Sotto - Bergamo - Italy tel. +39 035 94 61 11 fax +39 035 94 69 09 www.gewiss.com sat@gewiss.com Last update 18/02/2021