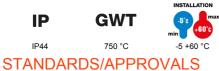

30

| Colour                | Grey RAL 7035                           | IP degree                  | IP44   |
|-----------------------|-----------------------------------------|----------------------------|--------|
| Material              | Flexible polymer                        | For external conduits (mm) | 25     |
| Mounting hole Ø (mm)  | 29                                      | Glow Wire Test             | 750 °C |
| Operating temperature | -5 +60 °C                               | Electrocod                 | 21221  |
| Standard              | EN 61386-1 - EN 60670-1 (as applicable) |                            |        |